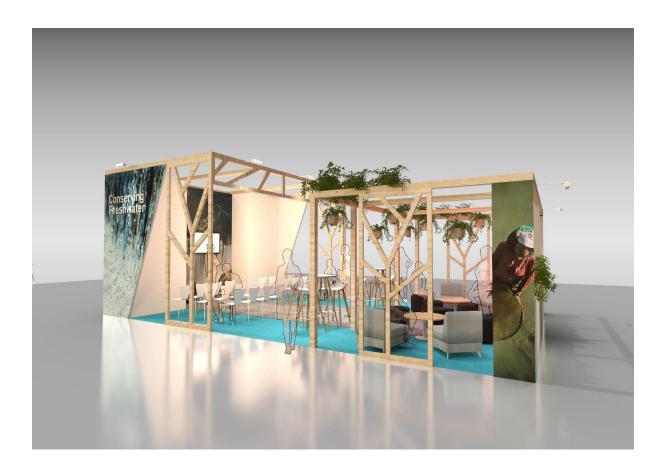

# Medium pavilion – Services and price description

Medium Pavilions are ideal for exhibitors to showcase their work and run panel discussions and interactive events for up to 20 people seated during the Exhibition opening hours. Medium-sized Pavilion holders will be given the opportunity to have one session on one of the Central Stages (conditional to the content being validated by IUCN).

Note that the visuals below are for information purposes only. Listed equipment may vary slightly.

Size: 60sqm

|                                             | QTY   | UNIT |  |  |
|---------------------------------------------|-------|------|--|--|
| Structure, flooring and branding            |       |      |  |  |
| Wooden structure including                  |       |      |  |  |
| Wooden walls in roller paint finish         | 54.95 | sqm  |  |  |
| Wooden decorative pylon in chipwood finish, | 2     | sets |  |  |
| 1m W x 2.5m H                               |       |      |  |  |
| Wooden decorative pylon in chipwood finish, | 3     | sets |  |  |
| 1.5m W x 3.5m H                             |       |      |  |  |
| Wooden support structure in chipwood        | 1     | lot  |  |  |
| Wooden door in roller paint finish          | 2     | nos. |  |  |
| Exhibition carpet flooring                  | 60    | sqm  |  |  |
| Digital printed graphics                    | 50    | sqm  |  |  |