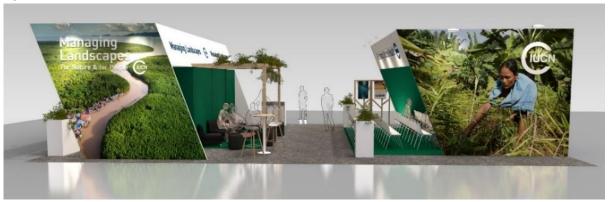

## Large pavilion – Services and price description

Large Pavilions are ideal for exhibitors requiring a comfortable space to showcase their work as well as to host social events and presentations for up to 50 people seated. The design can also include a comfortable networking area.

Large-sized Pavilion holders will be given the opportunity to have one session on one of the four Central Stages of the Exhibition (conditional to content being validated by IUCN).

Note that the visuals below are for information purposes only. Listed equipment may vary slightly.

#### Classic:

Size: 150sqm

|                                                                 | QTY                                 | UNIT |  |
|-----------------------------------------------------------------|-------------------------------------|------|--|
| Structure, flooring and branding                                |                                     |      |  |
| Wooden structure including                                      |                                     |      |  |
| Wooden walls in roller paint finish                             | 90 (Open)                           | sqm  |  |
|                                                                 | 136 (Classic)                       | sqm  |  |
| Wooden fascia in roller paint finish                            | 28 (Open)                           | sqm  |  |
|                                                                 | 33 (Classic)                        | sqm  |  |
| Wooden decorative pylon in chipwood finish,<br>1m W x 2.5m H    | 6                                   | sets |  |
| Wooden decorative structure in chipwood finish, different sizes | 1                                   | lot  |  |
| Wooden door in roller paint finish                              | 2                                   | nos. |  |
| Exhibition carpet flooring                                      | 150                                 | sqm  |  |
| Disital saints demanding                                        | 80 (Open) + 20 over glass partition | sqm  |  |
| Digital printed graphics                                        | 125 (Classic)                       | sqm  |  |
| Reception counter with cabinets wooden made                     | 1                                   | nos. |  |