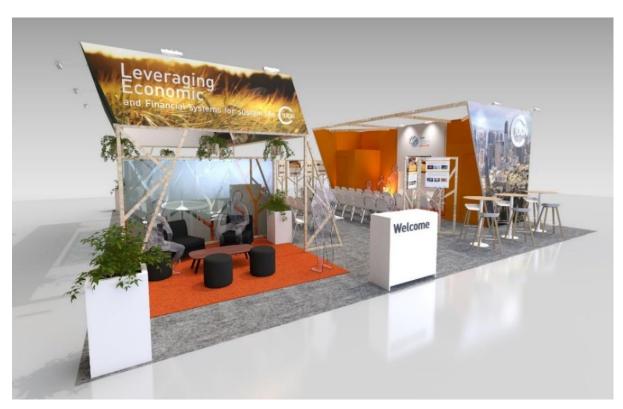

## Large pavilion – Services and price description

Large Pavilions are ideal for exhibitors requiring a comfortable space to showcase their work as well as to host social events and presentations for up to 50 people seated. The design can also include a comfortable networking area.

Large-sized Pavilion holders will be given the opportunity to have one session on one of the four Central Stages of the Exhibition (conditional to content being validated by IUCN).

Note that the visuals below are for information purposes only. Listed equipment may vary slightly.

#### Classic:

Size: 150sqm

|                                                                 | QTY                                 | UNIT |  |
|-----------------------------------------------------------------|-------------------------------------|------|--|
| Structure, flooring and branding                                |                                     |      |  |
| Wooden structure including                                      |                                     |      |  |
| Wooden walls in roller paint finish                             | 90 (Open)                           | sqm  |  |
|                                                                 | 136 (Classic)                       | sqm  |  |
| Wooden fascia in roller paint finish                            | 28 (Open)                           | sqm  |  |
|                                                                 | 33 (Classic)                        | sqm  |  |
| Wooden decorative pylon in chipwood finish,<br>1m W x 2.5m H    | 6                                   | sets |  |
| Wooden decorative structure in chipwood finish, different sizes | 1                                   | lot  |  |
| Wooden door in roller paint finish                              | 2                                   | nos. |  |
| Exhibition carpet flooring                                      | 150                                 | sqm  |  |
| Disital saints demanding                                        | 80 (Open) + 20 over glass partition | sqm  |  |
| Digital printed graphics                                        | 125 (Classic)                       | sqm  |  |
| Reception counter with cabinets wooden made                     | 1                                   | nos. |  |